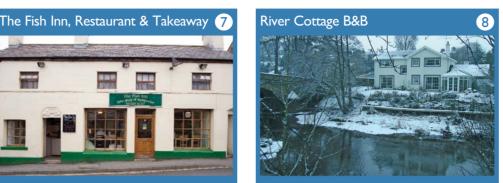

The Fish Inn, 22 Main Street,

Email: Thefishinn@hotmail.co.uk

11.30am to 2pm and 4.30pm to 7.30pm.

Wed and Fri: 11.30am to 2pm and

Bentham. LA2 7HL

Tel: **015242 61317** 

Mon, Tue, Thu, Sat:

Opening times:

4.30pm to 8pm.

River Wenning in beautiful countryside, yet within walking distance of the town.

Children's playground & indoor games room. Fishing. Brochure.

Station Building, Station Road, Bentham Tel: **015242 62753** 