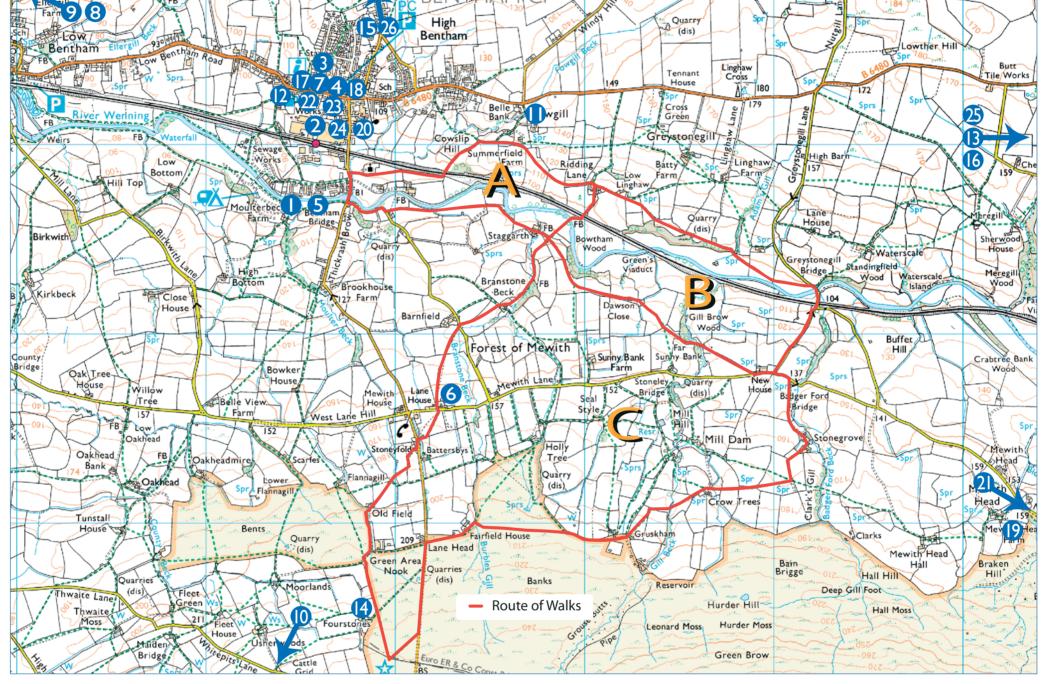

## The Bentham Heritage Trail

consists of three walks, A, B and C of 2, 5 and 9 miles. Look out for the information boards along the way telling you more about the area. The shorter walks are relatively easy and along the riverbanks, but the long walk across the moors includes ladder stiles and the route can be difficult to follow and becomes boggy in some parts. Use a map to help you navigate OL41 Ordnance Survey Explorer.