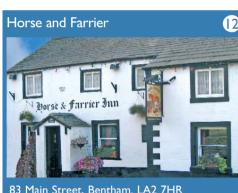

83 Main Street, Bentham, LA2 7HR Tel: **015242 61381** 

Web: www.horseandfarrier.org.uk Opening times:

Mon to Thu 12 noon to 2pm and 6pm to 11pm. Fri and Sat 12 noon to 12 midnight. Sun 12 noon to 11pm.